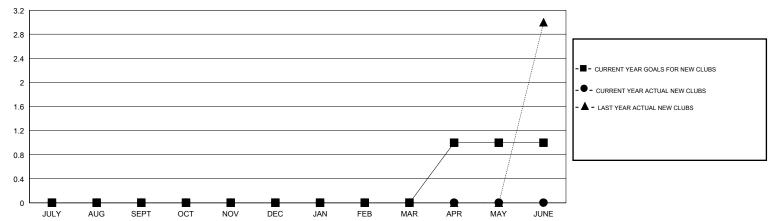

### GMT: **GMT CA** Clubs Members RESULTS FOR 2019-2020 RESULTS FOR 2019-2020

|               |               |           |               | <b>-</b>      |                           |                         |                           |
|---------------|---------------|-----------|---------------|---------------|---------------------------|-------------------------|---------------------------|
| QUARTER       | NEW CLUB GOAL | NEW CLUBS | DROPPED CLUBS | QUARTER       | MEMBER GROWTH NET<br>GOAL | MEMBER GROWTH<br>ACTUAL | DROPPED<br>MEMBERS ACTUAL |
|               | 0             | 0         | 0             |               |                           |                         | (including transfers)     |
| JULY/AUG/SEPT | U             | 0         | 0             | JULY/AUG/SEPT | 31                        | 21                      | 35                        |
| OCT/NOV/DEC   | 0             | 0         | 0             | OCT/NOV/DEC   | 31                        | 16                      | 31                        |
| JAN/FEB/MAR   | 0             | 0         | 0             | JAN/FEB/MAR   | 31                        | 17                      | 16                        |
| APR/MAY/JUNE  | 1             | 0         | 0             | APR/MAY/JUNE  | 20                        | 0                       | 0                         |
|               |               |           |               |               |                           |                         |                           |

#### GOALS AND ACTUAL NEW CLUBS CUMULATIVE