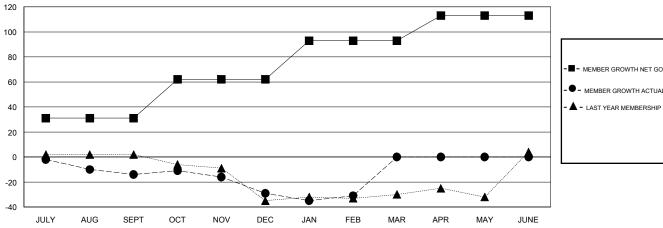

### GMT: **GMT CA** Clubs Members RESULTS FOR 2019-2020 RESULTS FOR 2019-2020

|               |               |           |               | <b>-</b>      |                           |                         |                           |
|---------------|---------------|-----------|---------------|---------------|---------------------------|-------------------------|---------------------------|
| QUARTER       | NEW CLUB GOAL | NEW CLUBS | DROPPED CLUBS | QUARTER       | MEMBER GROWTH NET<br>GOAL | MEMBER GROWTH<br>ACTUAL | DROPPED<br>MEMBERS ACTUAL |
|               | 0             | 0         | 0             |               |                           |                         | (including transfers)     |
| JULY/AUG/SEPT | U             | 0         | 0             | JULY/AUG/SEPT | 31                        | 21                      | 35                        |
| OCT/NOV/DEC   | 0             | 0         | 0             | OCT/NOV/DEC   | 31                        | 16                      | 31                        |
| JAN/FEB/MAR   | 0             | 0         | 0             | JAN/FEB/MAR   | 31                        | 17                      | 16                        |
| APR/MAY/JUNE  | 1             | 0         | 0             | APR/MAY/JUNE  | 20                        | 0                       | 0                         |
|               |               |           |               |               |                           |                         |                           |

#### GOALS AND ACTUAL MEMBERS CUMULATIVE

| -■- MEMBER GROWTH NET GOAL        |
|-----------------------------------|
| - ● - MEMBER GROWTH ACTUAL        |
| - ▲ - LAST YEAR MEMBERSHIP ACTUAL |
|                                   |
|                                   |